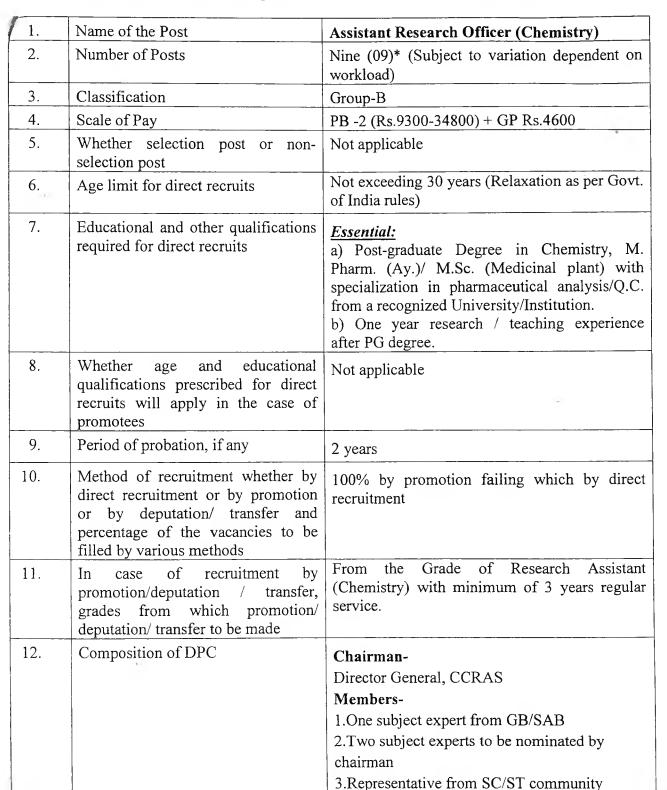

#### Recruitment Rules for the post of Assistant Research Officer (Chemistry)

Jas musi Janel

| 1.  | Name of the Post                                                                                                                                                           | Assistant Research Officer (Bio-chemistry)                                                                                                                                                                                                           |
|-----|----------------------------------------------------------------------------------------------------------------------------------------------------------------------------|------------------------------------------------------------------------------------------------------------------------------------------------------------------------------------------------------------------------------------------------------|
| 2.  | Number of Posts                                                                                                                                                            | One (01)* (Subject to variation dependent on workload)                                                                                                                                                                                               |
| 3.  | Classification                                                                                                                                                             | Group-B                                                                                                                                                                                                                                              |
| 4.  | Scale of Pay                                                                                                                                                               | PB -2 (Rs.9300-34800) + GP Rs.4600                                                                                                                                                                                                                   |
| 5.  | Whether selection post or non-<br>selection post                                                                                                                           | Not applicable                                                                                                                                                                                                                                       |
| 6.  | Age limit for direct recruits                                                                                                                                              | Not exceeding 30 years (Relaxation as per Govt. of India rules)                                                                                                                                                                                      |
| 7.  | Educational and other qualifications required for direct recruits                                                                                                          | <ul> <li><u>Essential:</u></li> <li>a) Post-graduate degree in Bio-chemistry from a recognized University / Institution.</li> <li>b) One year research / teaching experience after PG degree.</li> </ul>                                             |
| 8.  | Whether age and educational qualifications prescribed for direct recruits will apply in the case of promotees                                                              | Not applicable                                                                                                                                                                                                                                       |
| 9.  | Period of probation, if any                                                                                                                                                | 2 years                                                                                                                                                                                                                                              |
| 10. | Method of recruitment whether by<br>direct recruitment or by promotion<br>or by deputation/ transfer and<br>percentage of the vacancies to be<br>filled by various methods | Deputation including short-term contract/<br>promotion.                                                                                                                                                                                              |
| 11. | In case of recruitment by<br>promotion/deputation / transfer,<br>grades from which promotion/<br>deputation/ transfer to be made                                           | <b>Promotion</b><br>From the Grade of Research Assistant (Bio-<br>chemistry) with minimum of 3 years regular<br>service.<br><b>Promotion</b><br>From the Grade of Research Assistant (Bio-<br>Chemistry) with minimum of 3 years regular<br>service. |
|     |                                                                                                                                                                            | Deputation including short-term contracti.Officers of the Central/ StateGovernment/ Autonomous Bodies/Research Institutions/ Public SectorUndertakings/ Semi-GovernmentStatutory or Autonomousorganizations funded by the                            |
|     |                                                                                                                                                                            | Government<br>ii. holding analogous posts or<br>iii. having 3 years regular service in PB-                                                                                                                                                           |